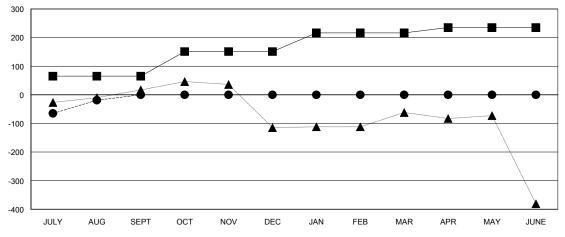

## GOALS AND ACTUAL MEMBERS CUMULATIVE

| <b>=</b> - c | CURRENT YEAR GOALS FOR NEW |
|--------------|----------------------------|
| IEMBE        | RS                         |

CURRENT YEAR ACTUAL MEMBERS

- LAST YEAR ACTUAL MEMBERS

| DROPPED CLUBS: 0 |     |
|------------------|-----|
| DROPPED MEMBERS  |     |
| DECEASED         | 1   |
| CLUB CANCELLED   | 0   |
| OTHER            | 114 |
| TOTAL            | 115 |

|                       |                    | Members                             |                    |                  |  |  |
|-----------------------|--------------------|-------------------------------------|--------------------|------------------|--|--|
| RESULTS FOR 2015-2016 |                    |                                     |                    |                  |  |  |
| QUARTER               | NEW MEMBER<br>GOAL | CHARTER AND<br>NEW MEMBERS<br>ADDED | DROPPED<br>MEMBERS | NET<br>GAIN/LOSS |  |  |
| JULY/AUG/SEPT         | 65                 | 96                                  | 115                | -19              |  |  |
| OCT/NOV/DEC           | 86                 | 0                                   | 0                  | 0                |  |  |
| JAN/FEB/MAR           | 65                 | 0                                   | 0                  | 0                |  |  |
| APR/MAY/JUNE          | 19                 | 0                                   | 0                  | 0                |  |  |