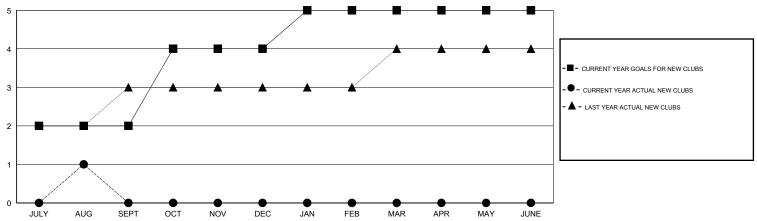

## GOALS AND ACTUAL NEW CLUBS CUMULATIVE

## GMT CA 6 GMT: V S Kukreja **LOCATION INDIA**

|                       |                  | Clubs     |                  |                  |  |  |
|-----------------------|------------------|-----------|------------------|------------------|--|--|
| RESULTS FOR 2015-2016 |                  |           |                  |                  |  |  |
| QUARTER               | NEW CLUB<br>GOAL | NEW CLUBS | DROPPED<br>CLUBS | NET<br>GAIN/LOSS |  |  |
| JULY/AUG/SEPT         | 2                | 1         | 0                | 1                |  |  |
| OCT/NOV/DEC           | 2                | 0         | 0                | 0                |  |  |
| JAN/FEB/MAR           | 1                | 0         | 0                | 0                |  |  |
| APR/MAY/JUNE          | 0                | 0         | 0                | 0                |  |  |